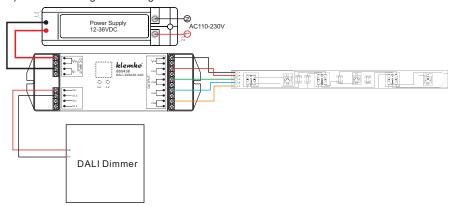

## DALI-4X8A36-4AD

860436

## 2)Connection Diagram for Multiple Units



# FC CE PROHS (warranty) (Second 2 years) (Second 2 years)

### Feature

- Match all DALI system in the market
- Manual /automatically DALI address setting
- DALI address digital indicate
- Four channels with four different addresses,4 channels work separately
- Compatible with SR-2400TL,SR-2400TG,SR-2400TS,SR-2400LC,SR-2400GC,SR-2400SC and any good quality DALI Master

#### Parameter

| Part No. | luput Voltage | Current | Output      | Remarks          |
|----------|---------------|---------|-------------|------------------|
| 860436   | 12-36VDC      | 4x8A    | 4x(96-288)W | Constant voltage |

## Wiring diagram

#### 1)Connection Diagram for Single Unit





## Operation

#### Setting DALI address

a. Manual:Long press any button---digital address will flicker---short press button to set address we want---long press any button to confirm.

b. DALI master setting: S860436 can also be setting address by all DALI master which possesses this function. The specific operation can refer to DALI master manual.

c. Once an address is selected, the remaining 3 channels will be utilized digitally. For example, if the decoder is addressed to 22 on the display then CH1 – 22, CH2 – 23, CH3 – 24, CH4 – 25.

## Safety & Warnings

1) The product shall be installed and serviced by a qualified person.

2) IP20.Please avoid the sun and rain. When installed outdoors, please ensure it is mounted in a water proof enclosure.

3) Always be sure to mount this unit