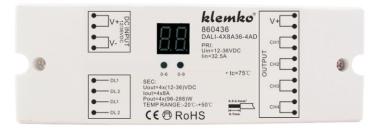

## DALI-4X8A36-4AD

860436

#### Parameter

| Part No. | luput Voltage | Current | Output      | Remarks          |
|----------|---------------|---------|-------------|------------------|
| 860436   | 12-36VDC      | 4x8A    | 4x(96-288)W | Constant voltage |