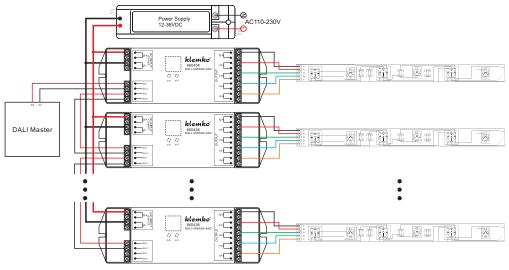

## DALI-4X8A36-4AD

860436

## 2)Connection Diagram for Multiple Units



# FC CE PROHS (warranty) (Second 2 years) (Second 2 years)

### Feature

- Match all DALI system in the market
- Manual /automatically DALI address setting
- DALI address digital indicate
- Four channels with four different addresses,4 channels work separately
- Compatible with SR-2400TL,SR-2400TG,SR-2400TS,SR-2400LC,SR-2400GC,SR-2400SC and any good quality DALI Master

#### Parameter

| Part No. | luput Voltage | Current | Output      | Remarks          |
|----------|---------------|---------|-------------|------------------|
| 860436   | 12-36VDC      | 4x8A    | 4x(96-288)W | Constant voltage |

## Wiring diagram

#### 1)Connection Diagram for Single Unit





## Operation

#### Setting DALI address

a. Manual:Long press any button---digital address will flicker---short press button to set address we want---long press any button to confirm.

b. DALI master setting: S860436 can also be setting address by all DALI master which possesses this function. The specific operation can refer to DALI master manual.

c. Once an address is selected, the remaining 3 channels will be utilized digitally. For example, if the decoder is addressed to 22 on the display then CH1 – 22, CH2 – 23, CH3 – 24, CH4 – 25.

## Safety & Warnings

1) The product shall be installed and serviced by a qualified person.

2) IP20.Please avoid the sun and rain. When installed outdoors, please ensure it is mounted in a water proof enclosure.

3) Always be sure to mount this unit in